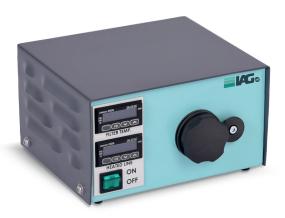

## PRE-FILTER HEATED LINE

The VFH is a compact, heated pre-filter offering the ultimate in measurement precision and user-friendliness. This means lasting, complete gas-tightness, careful gas flow and compact, careful construction.

The filter chamber has a minimum dead volume and extremely uniform heating with a fast heating-up time, and can accept any IAG nG filter element. The forward-facing filter fitting seal makes it quick and easy to replace filter elements.

The heat level is controlled by means of 2 heat controllers with settings made on the front panel. The VFH can optionally be supplied with an alarm output for parameter monitoring.