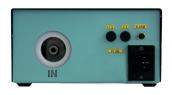

## Technical Data \_\_\_\_\_

| Dimensions:              | 225 x 170 x 115 mm                                                        |
|--------------------------|---------------------------------------------------------------------------|
| Sample Gas Connections:  | Swagelok 8 mm                                                             |
| Filter Cartridge:        | 70cm <sup>2</sup> PTFE Bond Glass                                         |
| Heated Line Connection:  | 693 6+Pe Connectors                                                       |
| Standard Pin Assignment: | 1-L, 2-TC+, 5-TC-, 6-N                                                    |
| Alarm Output:            | 711 Flange Socket Connector                                               |
| Pin Assignment:          | Pin 1 - Internal Heating (NO)<br>Pin 2 - Heating Line (NO)<br>Pin 3 - COM |
| Power Supply:            | 230 V / 2,3 kW, 1,5 m / Schuko                                            |